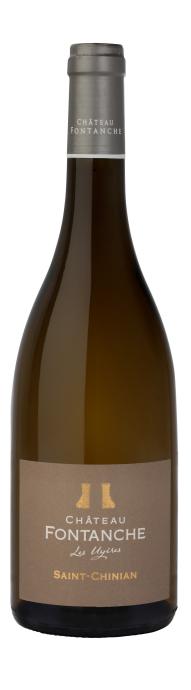

## CHATEAU FONTANCHE LES UYERES

## **AOP SAINT CHINIAN**

LOCATED AT THE FOOTHILLS OF THE CÉVENNES, SAINT-CHINIAN IS ONE OF THE MOST BEAUTIFUL APPELLATIONS OF LANGUEDOC.
THE CHÂTEAU FONTANCHE VINEYARD IS LOCATED ON A PLATEAU AT AN ALTITUDE OF 190 METERS.

THE UYERES COME FROM VERY OLD VINES AGED 60 YEARS.

THE MANUAL HARVEST IN BOXES EXALTS THE FINESSE OF THE THREE GRAPE VARIETIES THAT MAKE UP THIS CUVÉE.

GRAPE VARIETIES: GRENACHE BLANC, SYRAH &

ROUSSANNE

**VINIFICATION:** TRADITIONAL

AGING IN VATS **ALCOHOL:** 13,5 %